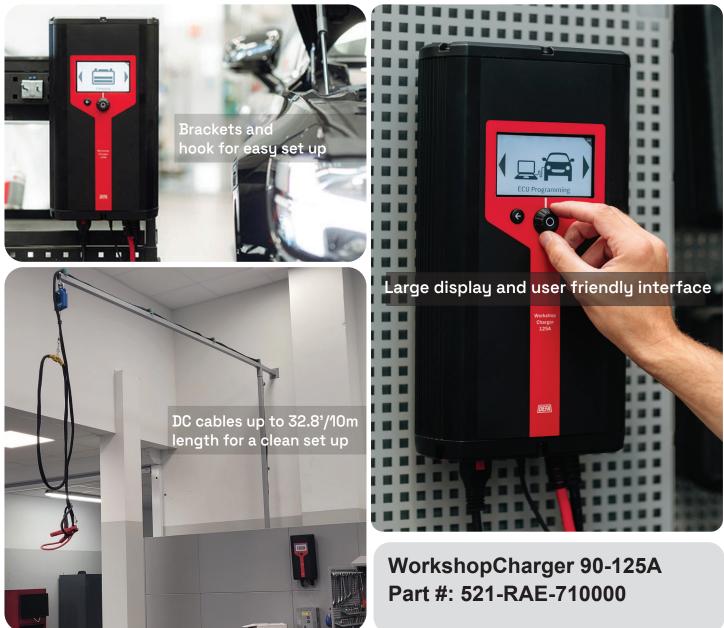

FLEXIBLE INSTALLATION The charger comes standard with brackets to allow installation on a wall, or on the hoist, or on a service cart

> EXPERT MODE Program the charging curve to suit OE requirements with increments as little as 0.1V when setting "Top Charge" (14.0V-15.8V) and Maintenance Charge (13.2V-13.8V)

READY TO SERVICE ON HOIST 16.4'/5m DC cable included

With fast access to filter

#### The most powerful, compact, and complete charging solution:

POWERFUL Power supply with continuous amperage levels up to 125A and no derating thanks to its high 95%+ efficiency

**USER-FRIENDLY** Unique in its category with large display Intuitive interface, and menu in local language and smart features